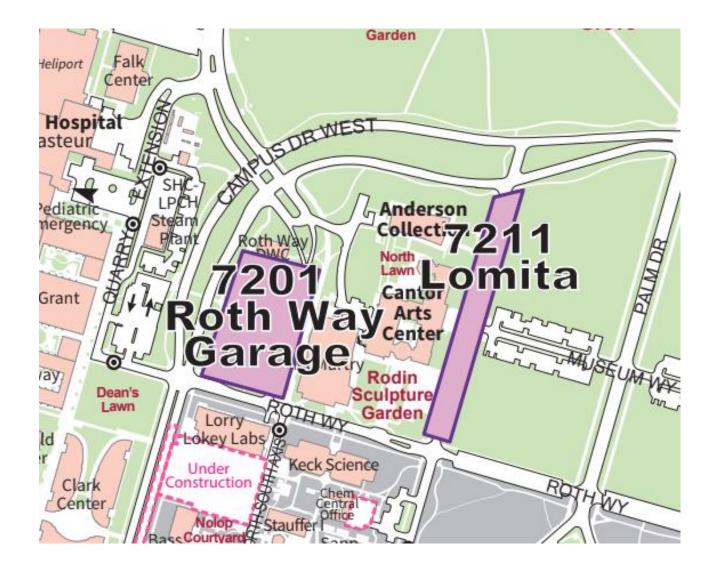

Cantor Art Museum Downloadable Parking Guide

The closest parking areas to Cantor Art Museum are marked on the visitor parking map below. There is parking in front of the museum on Lomita Drive (**ParkMobile Zone #7211**), and in the Roth Way Parking Garage around the corner (**ParkMobile Zone #7201**).