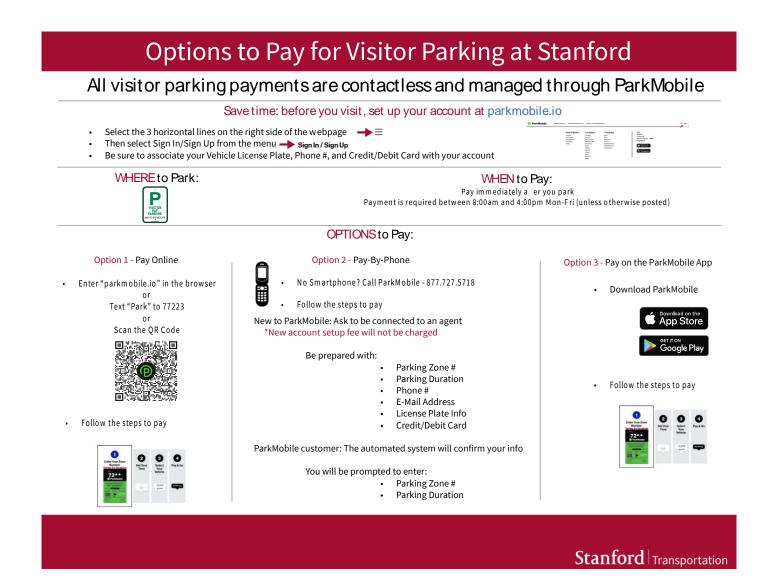

Visitor parking payments are contactless and managed through a digital payment system called **ParkMobile**, which can be used on most smartphones or tablets. You can save time on the day of the event by **setting up a ParkMobile account in advance** and entering your information. See below for details: